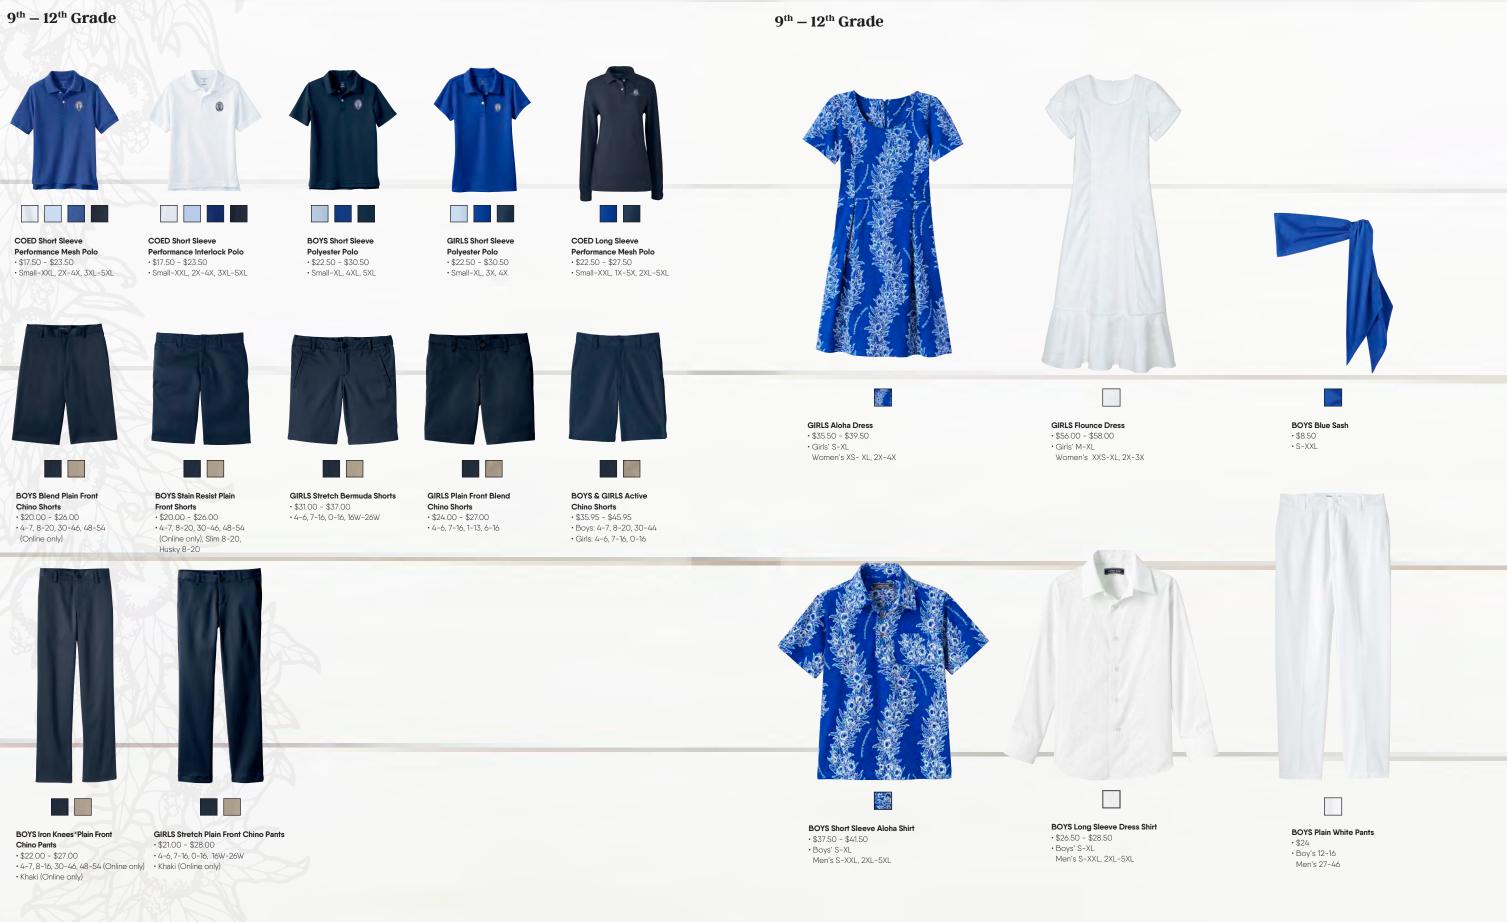

#### COED Long Sleeve Performance Mesh Polo

• \$22.50 - \$27.50 • Small-XXL, 1X-5X, 2XL-5XL

**BOYS & GIRLS Active** Chino Shorts

• \$35.95 - \$45.95 • Boys: 4-7, 8-20, 30-44

• Girls: 4-6, 7-16, 0-16