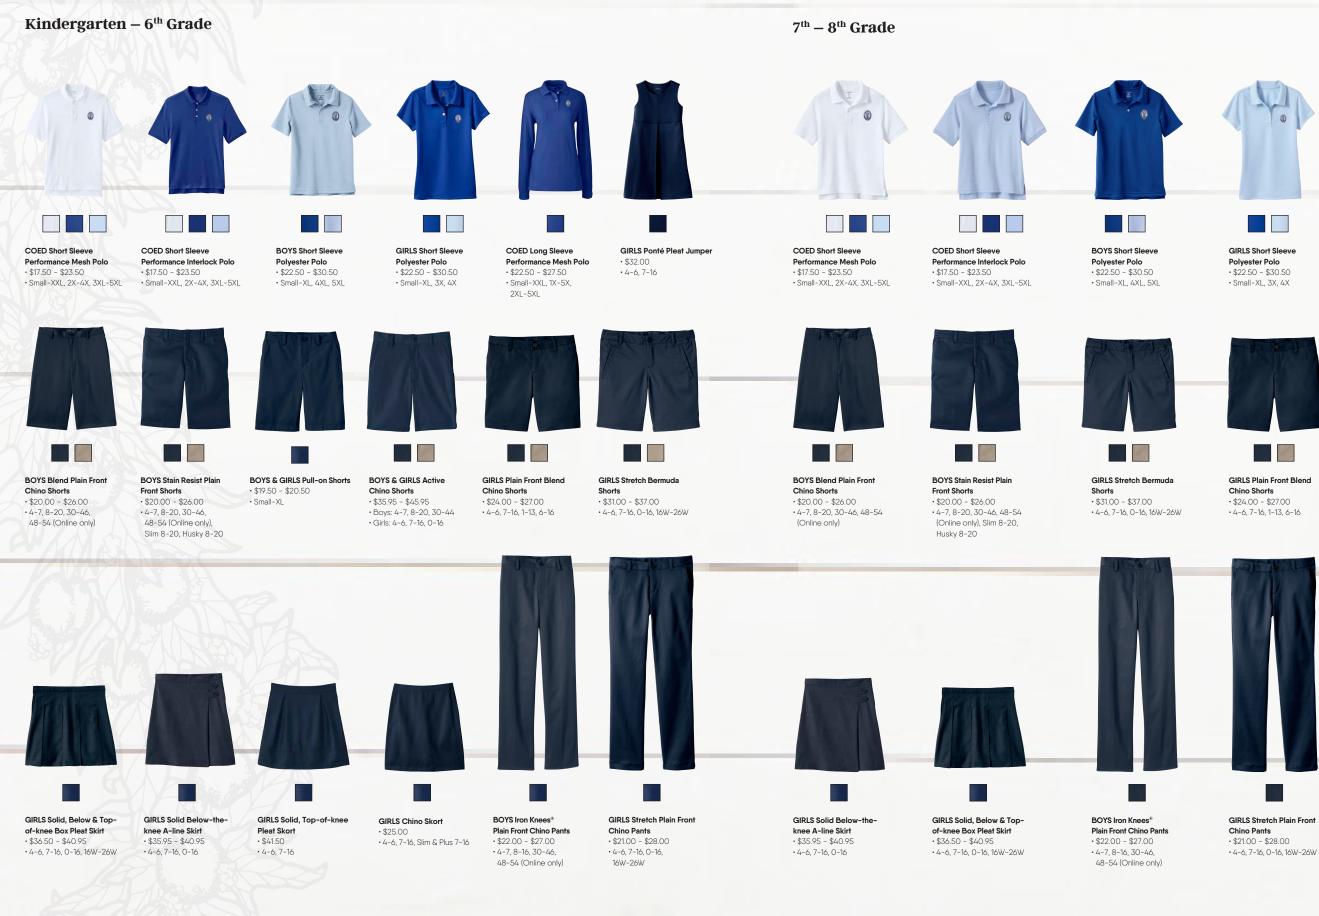

#### COED Long Sleeve Performance Mesh Polo

• \$22.50 - \$27.50 • Small-XXL, 1X-5X, 2XL-5XL

**BOYS & GIRLS Active** Chino Shorts

• \$35.95 - \$45.95 • Boys: 4-7, 8-20, 30-44

• Girls: 4-6, 7-16, 0-16