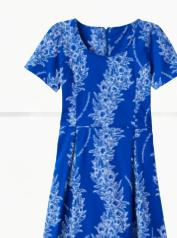

#### 9TH – 12TH GRADE

COED Short Sleeve Performance Mesh Polo • \$17.50 - \$23.50 • Small-XXL, 2X-4X, 3XL-5XL

COED Long Sleeve Performance Mesh Polo • \$22.50 - \$27.50

**BOYS Plain Front Blend Chino Shorts** • \$20.00 - \$26.00 • 4-7, 8-20E, 30-38, 40-54E