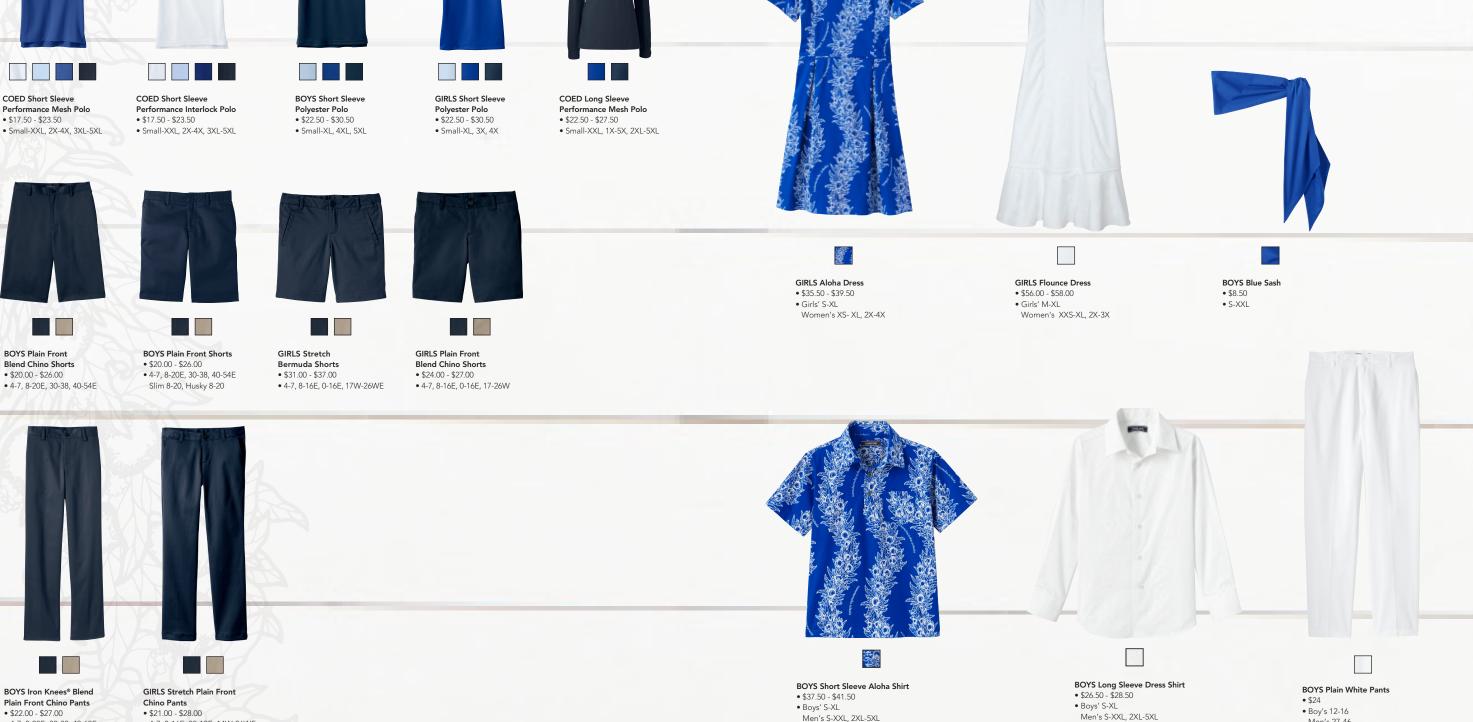

#### 9TH – 12TH GRADE

COED Short Sleeve Performance Mesh Polo • \$17.50 - \$23.50 • Small-XXL, 2X-4X, 3XL-5XL

COED Long Sleeve Performance Mesh Polo • \$22.50 - \$27.50

**BOYS Plain Front Blend Chino Shorts** • \$20.00 - \$26.00 • 4-7, 8-20E, 30-38, 40-54E

• \$24.00 - \$27.00

GIRLS Flounce Dress • \$56.00 - \$58.00 • Girls' M-XL

Plain Front Chino Pants • \$22.00 - \$27.00 • 4-7, 8-20E, 30-38, 40-60E Slim 8-20, Husky 8-20

• \$21.00 - \$28.00 • 4-7, 8-16E, 00-18E, 14W-26WE Men's S-XXL, 2XL-5XL

• Boy's 12-16

Men's 27-46