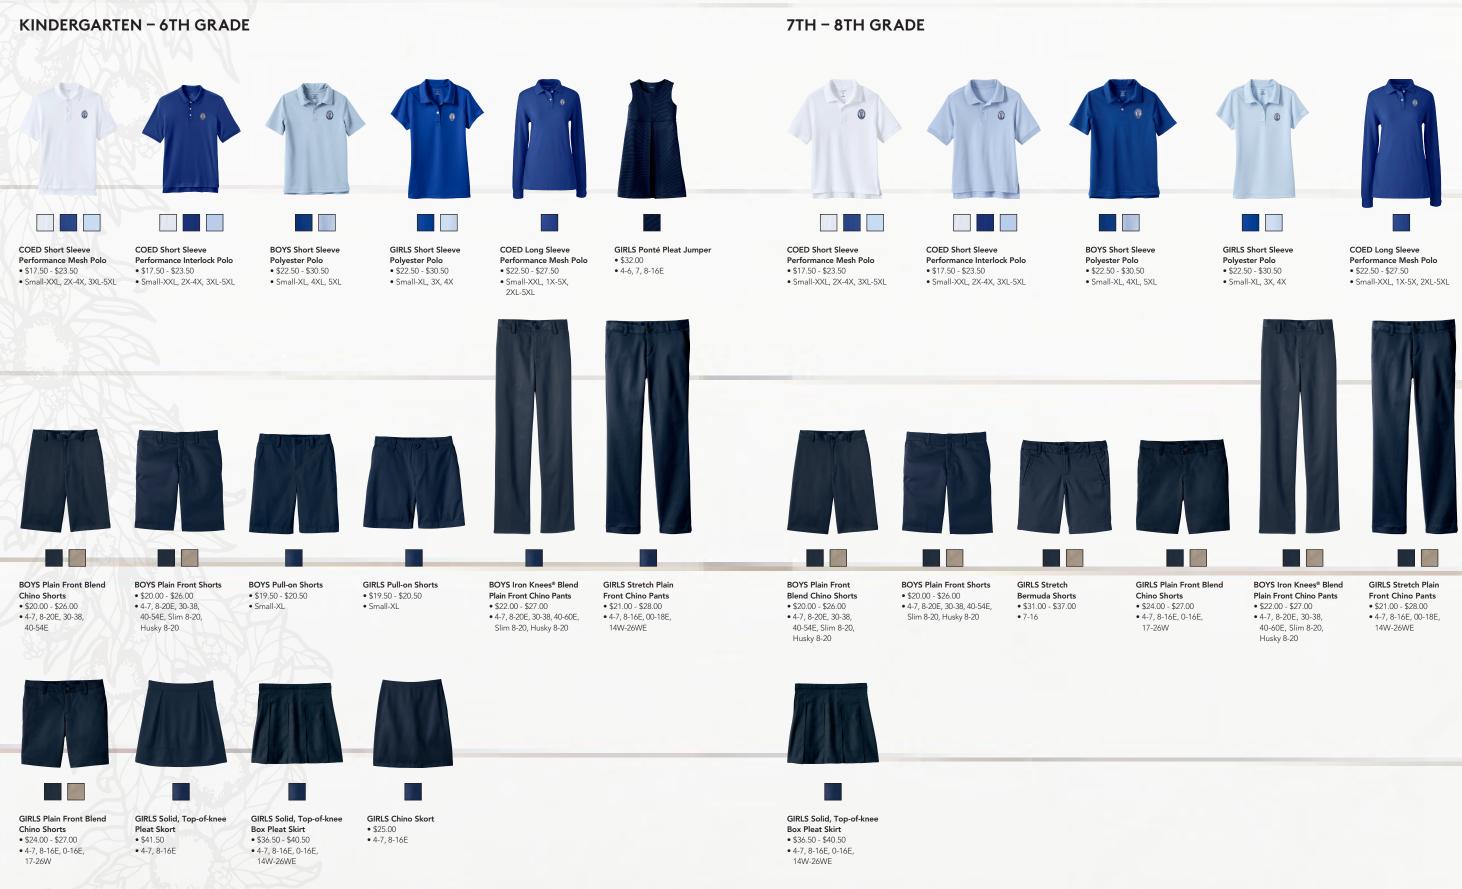

• \$24.00 - \$27.00

GIRLS Flounce Dress • \$56.00 - \$58.00 • Girls' M-XL

Plain Front Chino Pants • \$22.00 - \$27.00 • 4-7, 8-20E, 30-38, 40-60E Slim 8-20, Husky 8-20

• \$21.00 - \$28.00 • 4-7, 8-16E, 00-18E, 14W-26WE Men's S-XXL, 2XL-5XL