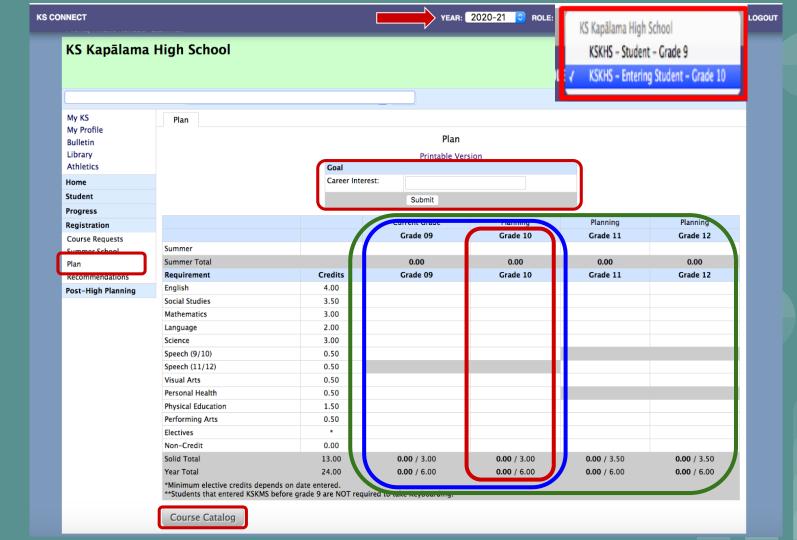

dents to earn both high school and HPU credits. It requires serious commitment that can lead to high school and college results.

#### **Advanced Placement (AP):**

College-level courses offered through the College Board program that prepare students for AP exams. Some colleges may grant college placement and/or college credit to students with qualifying exam scores.

## Honors Diploma Criteria

- Complete 7 credits in Honors Program courses
- Complete 2 credits of Advanced Placement (AP) or Dual Credit (DC) courses (minimum 1.5 credits)
  - an AP or DC course must be taken senior year
  - 4<sup>th</sup>, 5<sup>th</sup>, or 6<sup>th</sup> year of language course taken senior year, may take the place of one AP course
- Cumulative GPA of 3.5 and 3.0 weighted GPA in Honors Program courses







# Recommendations in KS Connect

| My KS                  | Current Hi         | story                                                                                                                                                                                                                                                                                                    |                       |                       |      |               |  |  |  |  |
|------------------------|--------------------|----------------------------------------------------------------------------------------------------------------------------------------------------------------------------------------------------------------------------------------------------------------------------------------------