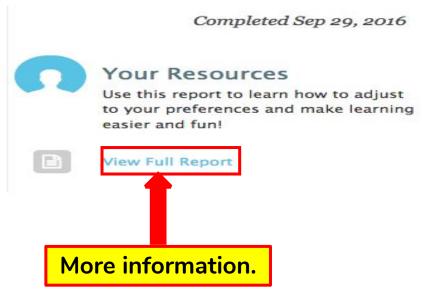

#### surveys to take:

survey history

Completed Nov 2, 2017

#### Your Resources

Learn how to make the most of your strengths and overcome your challenges.

View Full Report

More information

See Related Careers