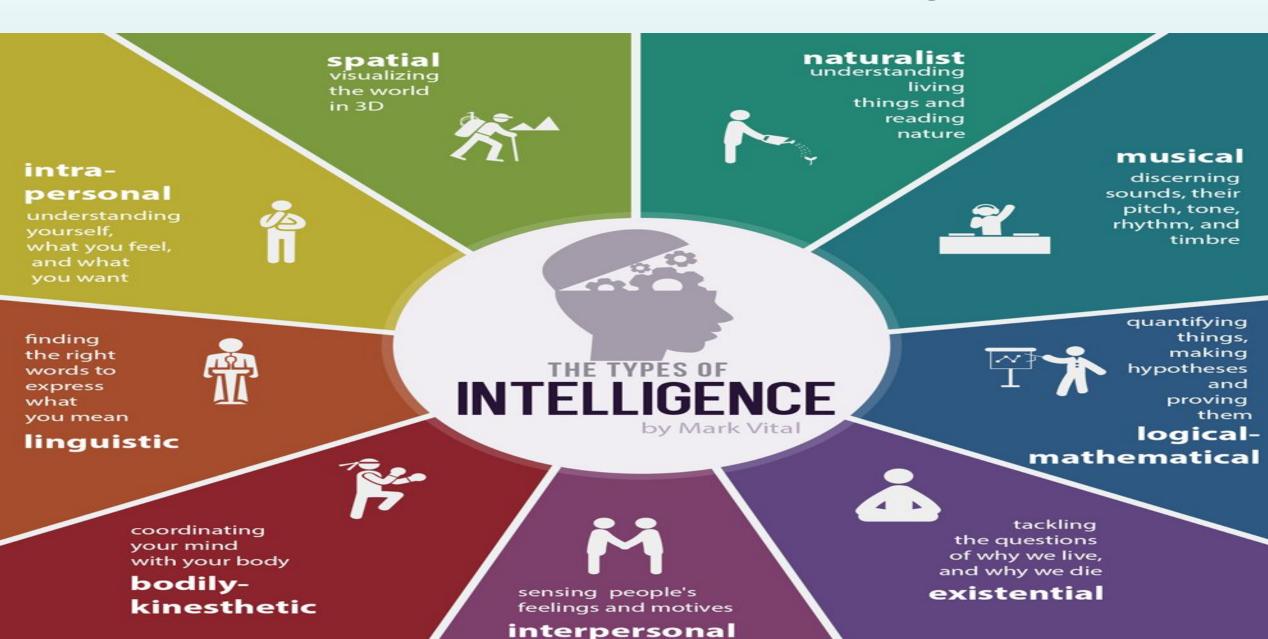

## 10<sup>th</sup> Grade: MI Advantage Multiple Intelligences

- A student has a variety of intelligences.
- •Strengths can be used in many ways to help the student be successful.
- Intelligences can be developed further—both strengths and challenges.
- Profiles can change as intelligences are developed.