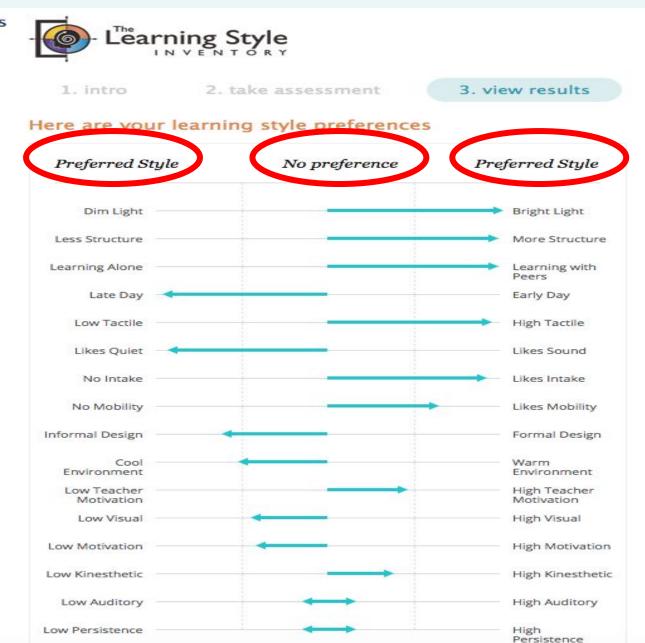

## 9<sup>th</sup> Grade: Learning Style Inventory

• What are your child's learning style preferences?

 What are the conditions under which your child best learns?

## 9<sup>th</sup> Grade: Learning Style Inventory