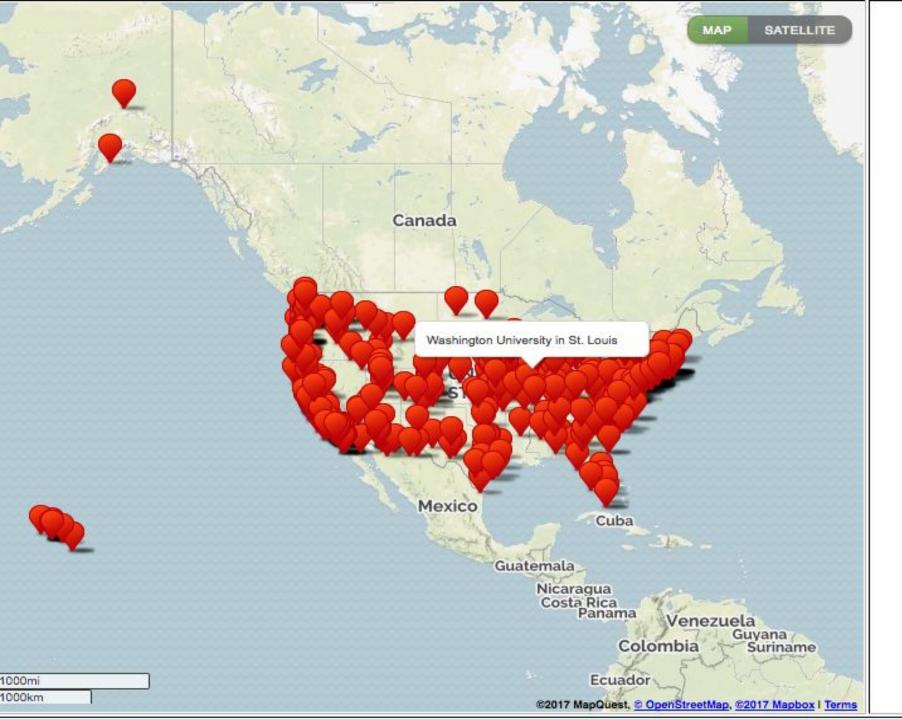

### college maps

Please note that maps are currently limited to colleges in the U.S. and Canada.

Colleges that accepted our students

#### my colleges

- colleges I'm thinking about
- colleges I'm applying to

Colleges where our students are attending

Top 20 most popular colleges where our students applied

#### Colleges our students are attending

<< back to map list

- Academy of Art University
- Adams State University
- Adelphi University
- The University of Alabama at Birmingham
- · The University of Alabama
- University of Alaska Anchorage
- University of Alaska Fairbanks Fairbanks Campus
- · American Public University System
- American University
- Amherst College
- Anna Maria College
- Appalachian State University
- Arcadia University
- Argosy University / Chicago
- Arizona State University
- Arizona Western College
- The University of Arizona
- University of Arkansas at Little Rock
- Art Center College of Design
- Ashland University
- Azusa Pacific University
- Barton County Community College
- Baylor University
- Bellevue College
- Belmont Abbey College
- Belmont University
- Beloit College
- Bethel College-IN
- Biola University
- Boise State University
- Boston College
- Boston University
- Bowdoin College
- Bradley University
- Brandeis University
- Briar Cliff University
   Brigham Young University