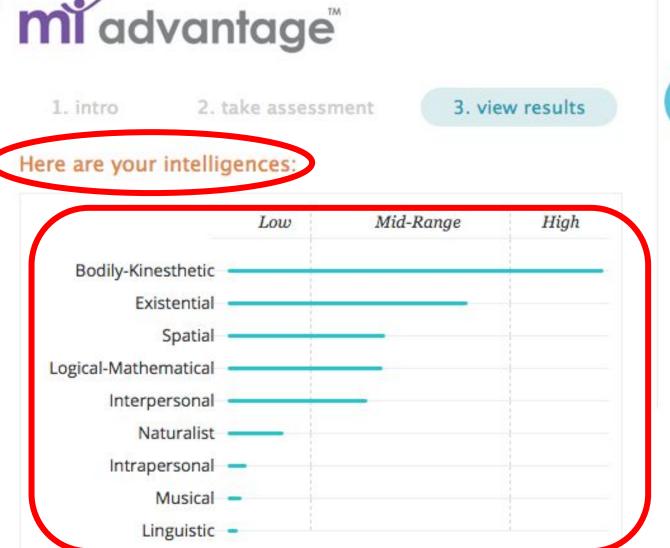

## 10<sup>th</sup> Grade: MI Advantage Multiple Intelligences

- A student has a variety of intelligences.
- •Strengths can be used in many ways to help the student be successful.
- Intelligences can be developed further—both strengths and challenges.
- Profiles can change as intelligences are developed.

## 10<sup>th</sup> Grade: MI Advantage